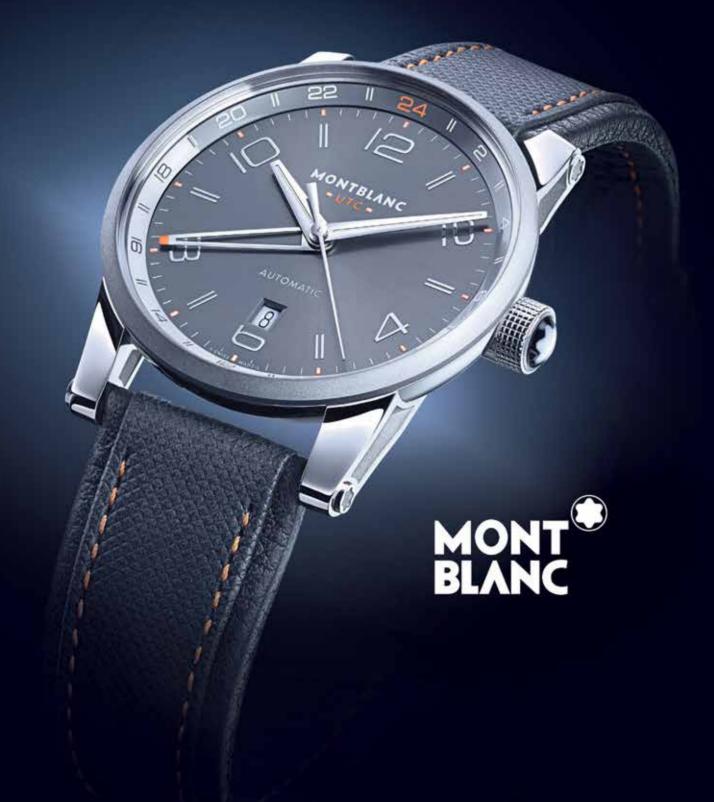

#### TIMEWALKER VOYAGER UTC. Wherever your travels may take you, keep track

of the different time zones with this timepiece. Second time zone synchronised with Universal Time Coordinated (UTC), with 24-hour display and day/night indication. 42mm stainless steel case and satin-finished titanium bezel. Crafted in the Montblanc Manufacture in Le Locle, Switzerland.