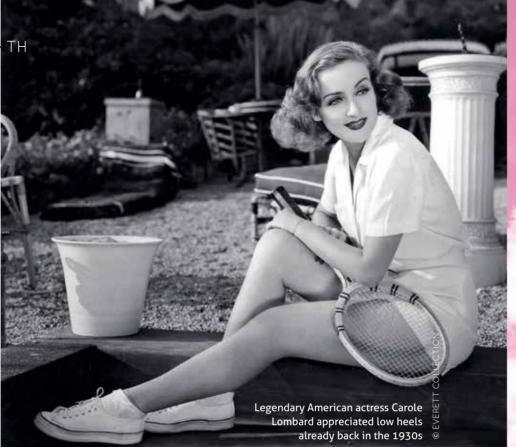

#### DETAILS / THING OF THE MONTH

TEXT BY ZANE NIKODEMUSA | PHOTOS BY ACTION PRESS, SPLASH NEWS AND COURTESY OF EVERETT COLLECTION (ALL OVER PRESS)

# High fashion sneakers

When Dior and Chanel sent sneakers down the runway, women everywhere where flabbergasted

e Christian Dior Spring 2014 haute couture show opened with its usual elegance. Each piece was subtly suggestive, with garteresque heel straps, circular cutouts, and romantic floral petals throughout. And then, with the equivalent of a record scratch, somewhere halfway through the show, a model strode out in a strapless blue eyelet dress with ... cosmic sneakers.

The models who showed off Chanel's latest couture collection in Paris also had an extra spring in their step. Karl Lagerfeld,

#### **OFTEN** HIGH FASHION COLLECTIONS ARE INSPIRED BY POP CULTURE AND STREET FASHION

the French fashion house's creative director, decided to pair each of his looks with matching, upscale running shoes. But the sneakers were so much more than just your everyday shoes. These were bespoke shoes from the prestigious house of *Massaro*, made of python skin and then veiled with lace, tweed and pearls. They came in shades of pale pink, white and black – and each pair reportedly took approximately 30 hours to make. They will reportedly cost more than 3,000 euros and are sure to become a fetish object amongst design aficionados. "In the history of fashion, from around

1800 to 1840 or 1845, women had flat shoes. Even with a ball gown, they had flat shoes," Lagerfeld said in a video interview posted on Chanel's website.

Does this mean that high heels are officially over and done with? Designer Artis Štamgūts, a lecturer at the Department of Fashion Design at the Art Academy of Latvia, doesn't think so: