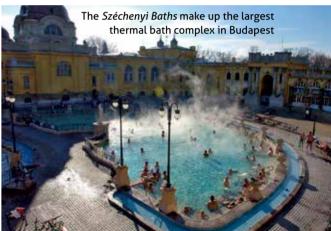

OOK / TRAVEL

Spa Resort, linked by a heated underground passage to its sister hotel, the Danubius Grand, is a palatial retreat at the north end of the island. It offers the sanctity of a monastery, a panorama fit for a Hapsburg emperor surveying his realm and a cut-off slice of guiet close to the easily accessible urban hustle and bustle.

The sprawling spa complex sits on a mineral spring that surfaces at 38°C and is then siphoned off to pools of various temperatures. Along with bathing, the complex features a range of therapeutic treatments such as mud packs and lava rocks, reflexology and electrotherapy. You can also detoxify your insides at the natural water bar. Among many other mineral elements, Margaret Island's spring water is laden with dissolved sulphur, calcium and magnesium.



#### **MODERN** HUNGARIANS, LIKE THEIR PREDECESSORS, HAVE A PASSION FOR BATHING THAT IS REFLECTED IN THEIR ENJOYMENT OF THE SPAS

In this vein, the spas in Budapest serve not just as pools in which to be pampered, but also to provide rehabilitation for a multitude of ailments that include rheumatism, muscle tension and blood circulation problems. The Gellért Hotel and Spa (www.gellertbath.com) embodies this spa-as-hospital idea. Along with rooms for overnight stays, the four-star Art Nouveau construction, sitting like a Buda palace on the banks of the river, doubles up as a day hospital and dental clinic as well as a thermal bathing facility. This means that doctors can hand out prescriptions and therapists can further aid guests at the hotel.

The Gellért's cathedral-like arches and sta