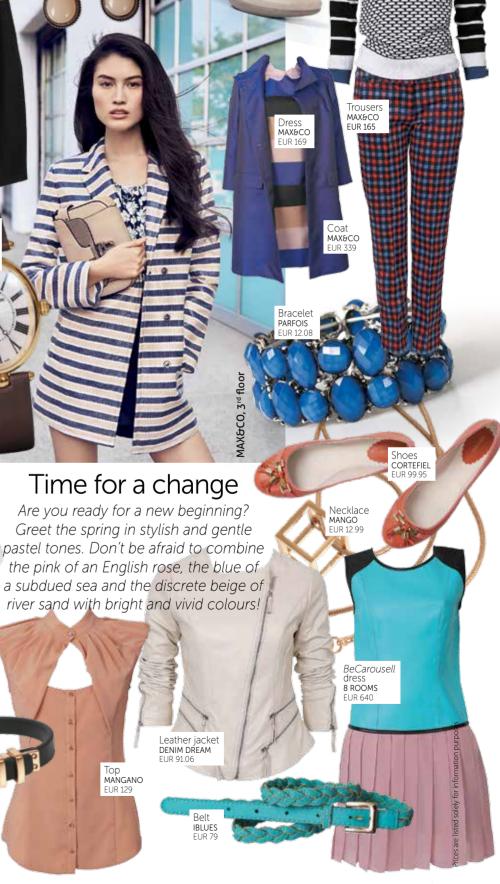

# March Design Soft pastel tones for springtime / Page 26

### Springtime tea

Although the European furniture industry is still experiencing a cool state of semi-hibernation induced by the economic crisis, an artificially induced early spring has already arrived in furniture design fashion.

his spring, soft pastel tones are in style, imbuing a sense of fashionable straightforwardness to interiors that should do without extravagance, ostentation and hedonistic luxury. The interiors should be simple and true to nature, using such natural materials as light-coloured wood in the place of exotic species with expressive lines and patterns, along with plain, modestly shiny fabrics of linen, wool or silk.

Soft pastel tones are appropriate for adding a touch of extra colour in our current ascetic period. However, try not to exaggerate with sweet caramel tones, for example, or else you risk making your interior space look like a doll's house. Such tones should be used as small accents that add extra spice. In the painting of separate details, pastel tones are always used in combination with naturally neutral colours. Currently all pastel tones are in fashion. They are usually portrayed with long and poetic descriptions, such as the green of fresh peppermint caramel, the

pearly grey of pigeon feathers, the pink of a budding apple blossom, the light blue tone of melting snow in the early spring, or the yellow of lemon-flavoured ice cream.

Modern-day designers must be able to juggle with all of the tones that are in fashion, without for a moment falling into extremes. Among the most skilful "circus artists" in putting refined tones together is the Dutch designer duo Scholten & Baijings,

According to the designers, "there are hundreds of yellow and red tones to choose from, but for each object or interior, only one will do." Scholten & Baijings items are known for their transparently glazed tones, which are combined with a web of geometric patterns arranged in several layers, often with the addition of fluorescent colours, but never to the point of excess. Such is the Tea with Georg collection

#### **SOFT** pastel tones are appropriate for adding A TOUCH OF EXTRA COLOUR IN OUR CURRENT ASCETIC PERIOD

which has been successfully working together since the year 2000. The renowned pair consists of Design Academy Eindhoven graduate Stefan Scholten and self-taught designer Carole Baijings. The two add a touch of personal charm to otherwise ordinary objects by choosing unusual tones, usually through the combination of various colours with extremely fine-lined geometric patterns.

created by Scholten & Baijings and presented by the exclusive Danish silverware brand Georg Jensen. The collection features stainless steel tableware made with a combination of brightly polished and matted metal surfaces, along with porcelain plates, saucers and cups in the nuanced white and blue of spring clouds. One or two of these items will suffice to bring in a fresh spring breeze and thaw out the winter chill. BO