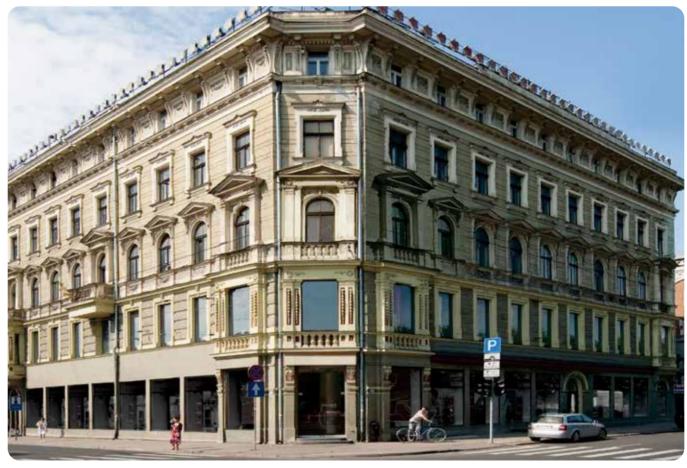

#### Латвия, Рига, Старая Рига, Вальню, 21

Площадь 82,23 м<sup>2</sup>, 3-й этаж, 3 комнаты. Уникальная квартира в классическом стиле с элементами ампира, на самой фешенебельной улице – Вальню. Квартира состоит из прихожей, гостиной, спальни, спальни для гостей или кабинета, кухни, ванной комнаты и балкона.

#### Латвия, Рига, Центр, Тербатас, 38

Площадь 135,4 м<sup>2</sup>, 6-й этаж, 3 комнаты. Элегантная квартира в центре Риги. Кухня, гостиная комната, объединенная с обеденной зоной, кабинет, ванная комната, хозяйская спальня, с отдельной ванной и гардеробной. В стоимость входит одно парковочное место. В доме: лифт, круглосуточная охрана.