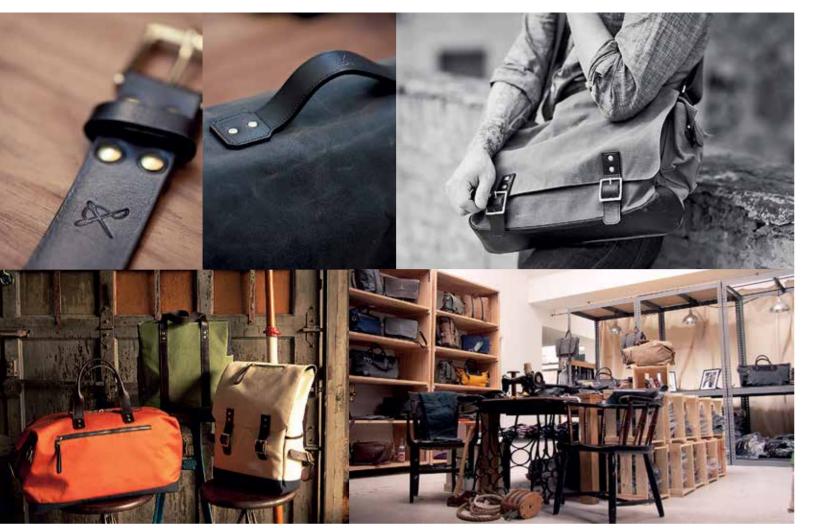

After the evening revelries, I often went with my Alsatian dog into the darkness of the adjacent redwood forest without a flashlight. I could barely make out the sinuous back of the dog in front of me and the looming shapes of 3000-year-old living trees. Thus I developed a powerful sense of time travel into the past. **BO** 