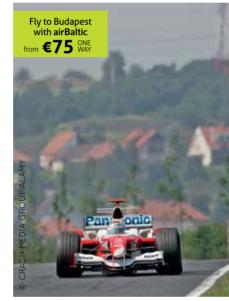

### Sinful Turkish sweet Fly to Istanbul with airBaltic

from €79 ONE Baklava is one of Turkey's

best-known sinful sweets and could even be called a defining culinary dish of that country.

he history of this delectable snack goes back at least to the times of the Ottoman Empire, when it was served as a dessert at the sultan's sumptuous meals. True, the neighbouring Greeks claim that the dish actually originated in their country, since the phyllo dough used to make the sweet snack stems from the Greek word for "leaf". The Greeks are also said to have refined the technique for making the unleavened dough, whose layers are rolled into light and airy paperthin sheets.