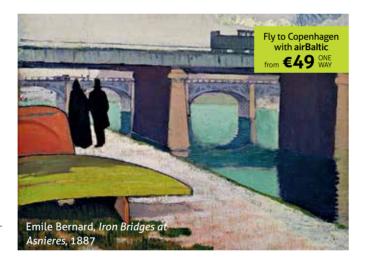

#### Friction of Ideas: Van Gogh, Gauguin, Bernard Ordrupgaard, until June 22

The dramatic story of the stormy relationship between the famous artists Vincent van Gogh and Paul Gauguin has practically become a legend in the art world and has been subject to countless interpretations. Everything seems to have started out innocently

enough: in 1888, two little-known artists, the Dutchman Van Gogh and the Frenchman Gauguin, moved into the so-called Yellow House in the French city of Arles. They ate, drank and painted together for nine

weeks, also engaging in discussions about art and other subjects.

Shortly before Christmas, one of these discussions allegedly became so animated that Van Gogh sliced off a portion of his own ear. He was hospitalised and then placed in a psychiatric institution. Gauquin. for his part, left without saying goodbye and took the first train back to Paris. The two men never saw each other again. A third artist,

Émile Bernard, was also supposedly involved in the argument and was a friend of both painters. The works dating from that period are considered to be among the best in the careers of all three artists, and some of these paintings can now be viewed together for the first time in the current exhibition at the Ordrupgaard museum

north of Copenhagen. Vilvordevei 110

(i) www.ordrupgaard.dk

VALNU STREET 5 · RIGA · LATVIA TEL .: +371 27876000 · E-MAIL: INFO@VENDOME.LV

www.degrisogono.com

Chiocciolina

**DETAILS / CITY MUST-SEES** 

Fly to Rome with airBaltic from €85 WAY