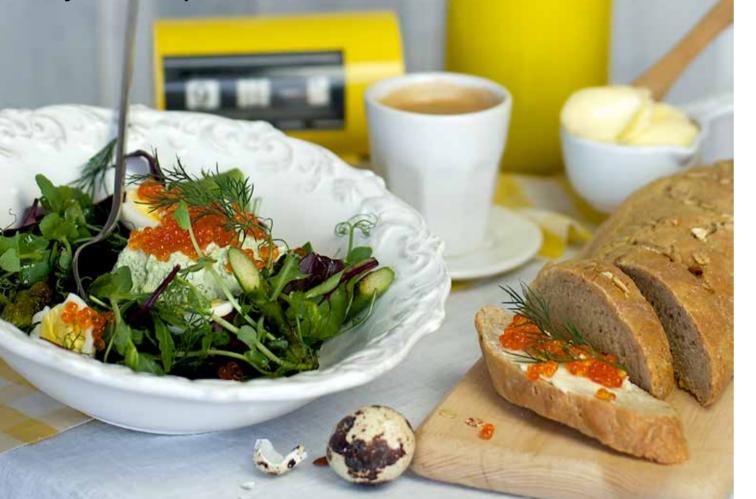

#### TEXT, PHOTO AND STYLE BY ZANE JANSONE, WWW.GATAVOZA.LV

### Oh, what a beautiful morning!

Start your day with a fresh, vitamin-rich salad and light homemade breakfast bread

#### SPRING SALAD Ingredients For the salad:

A handful of mixed salad greens Pea (or other green) sprouts Fresh dill 1/2 red onion 4 quail eggs 4 green asparagus shoots 1 tbsp. trout roe 1 tbsp. butter

#### For the dill cream:

100 g whole milk cottage cheese 1 tbsp. sour cream 1 tbsp. Greek yogurt 1/3 tsp. sea salt 2 tbsp. chopped dill

#### Preparation

Cut the asparagus shoots into three parts and blanch them in boiling water for a couple of minutes. Pan-fry them in the butter. Boil the quail eggs. Cut the onion into thin rings. In another bowl, layer the salad greens, sprouts, dill and asparagus, together with the butter in which it was fried. Prepare the dill cream by mixing together the cottage cheese, sour cream, yogurt, salt and dill with a blender. Pour the dill cream over the salad and sprinkle with trout roe.