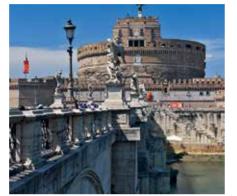

#### → Bridge: Ponte Sant' Angelo (Bridge of the Holy Angel)

On your way to St. Peter's Basilica, you can witness another beautiful sight. A bridge guarded by ten angels links the Eternal City with the Vatican. Commissioned by Roman Emperor Hadrian to connect the left bank of the Tiber River with his mausoleum, it was meant to be fit for an imperial funeral. Try to pass by in the late afternoon; you might get the chance to observe the burning orange sunlight reflect into the river

as street musicians perform nearby.