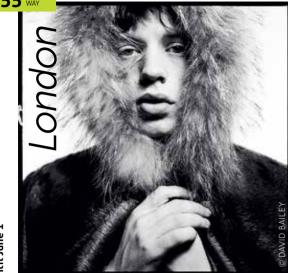

#### Fly to London with airBaltic from €55 WAY

Bailey's Stardust National Portrait Gallery Until June 1

Mick Jagger by David Bailey, 1964

 $This\,$  collection of 250 photographs is the largest exhibition ever devoted to legendary British photographer David Bailey, whose illustrious career has spanned more than five decades. As the name of the showing implies, Bailey's pictures feature portraits of a star-studded array of musicians, actors and models, including Mick Jagger, Jack Nicholson, Helmut Newton, Kate Moss, Johnny Depp and Boy George.

One cannot fail to mention the photographer's images of Jean Shrimpton, who became Bailey's first Vogue cover girl in 1961 and consequently rose to fashion stardom. The couple's romantic relationship, which lasted for four years, has since become the stuff of legend. Shrimpton was Bailey's muse, while he helped to turn her into one of the

world's first supermodels.

Bailey has stood out with his uncanny ability to capture special moments. He was an icon of the Swinging London fashion and cultural scene of the 1960s and served as the prototype for Michelangelo Antonioni's legendary film Blowup (1966). The exhibition also features photographs that Bailey took in 1974 during an expedition to Papua New Guinea as well as pictures from a charity mission in West Africa.

> St Martin's Place (i) www.npg.org.uk