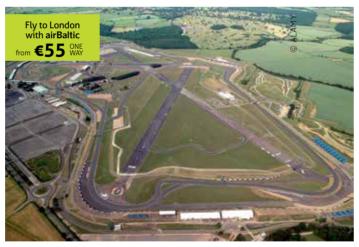

#### Fly to London with airBaltic from €55 WAY

Bailey's Stardust National Portrait Gallery Until June 1

Mick Jagger by David Bailey, 1964

 $This\,$  collection of 250 photographs is the largest exhibition ever devoted to legendary British photographer David Bailey, whose illustrious career has spanned more than five decades. As the name of the showing implies, Bailey's pictures feature portraits of a star-studded array of musicians, actors and models, including Mick Jagger, Jack Nicholson, Helmut Newton, Kate Moss, Johnny Depp and Boy George.