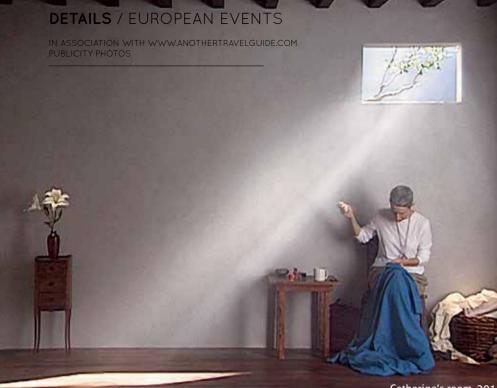

Fly to Munich

with airBaltic .€85 %

Production Still

Bill Viola

Grand Palais (Grand Palace)

March 5 - July 28

Bill Viola's name always draws attention, regardless of whether he is performing yet another wonder on the stage of a worldrenown opera theatre or in an exhibition hall. Viola is a pioneer of video art, whose installations are designed to stimulate both

Paris

Fly to Paris

with airBaltic

Catherine's room, 2011

Munich

created in cooperation with Berlin-based American composer Jonathan Bepler. *River of Fundament* is Barney's largest and most ambitious project to date, consisting of a five-hour-long film that will premiere on March 16 at the Bavarian State Opera in Munich, as well as sculptures, drawings, photographs, vitrines and other media. The artist has described this project as the culmination of seven years of meditation about death, rebirth, transformation and transcendence. Barney created 15 large-scale sculptures for the installation, replacing the plastic and petroleum jelly that he previously used with metal, sulphur and salt.