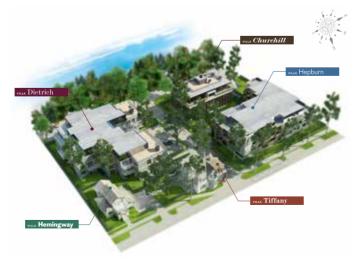

рмалы, первая линия, в 100 метрах от пляжа. 4. Единственный в Юрмале жилой квартал с частным пляжем, бассейном и спа-комплексом. 5. Современная архитектура мирового уровня от ведущего архитектора Латвии – Угиса Заберса.
 Роскошные дизайнерские интерьеры общественных помещений и просторных холлов. 7. Безупречное качество строительства и отделки, природные материалы, «зеленые» технологии в энергосбережении и теплоэффективности. 8. Консьерж-сервис для взыскательных клиентов. 9. 30-процентный инвестиционный прирост стоимости в ходе строительства.

Villa Churchill – это воплощение истинно британского достоинства. 6 квартир флагманской виллы обладают высотой потолка от 3,70 до 3,90 метра. Двустворчатые входные двери высотой 2,4 метра открывают просторный торжественный холл с мебельной группой.





Латвия, Юрмала, проспект Булдуру, 17/19. info@legend.lv, **www.legend.lv** 







РЕЗЕРВАЦИЯ АПАРТАМЕНТОВ

Латвия ул. Кр.Валдемара 33-3, Рига, LV-1010 +371 27477732



Архитектурный шедевр для истинных коллекционеров искусства и надежных инвестиций.

The Home расположен в Дзинтари, в 100 метрах от пляжа, в 100 метрах находится благоустроенный Юрмальский лесной парк, в 5 минутах ходьбы - концертный зал «Дзинтари».

Ведущий архитектор Латвии Угис Заберс сложил в единый ансамбль современную архитектуру, фасадную мозаику блистательного ар-деко и классическую Юрмальской архитектуру. За резными деревянными дверьми ручной работы открывается холл от звезды латвийского дизайна Зане Тетере со специально для The Home изготовленным камином Vero design. На стенах 3D панели из ореха, пол и лестницы