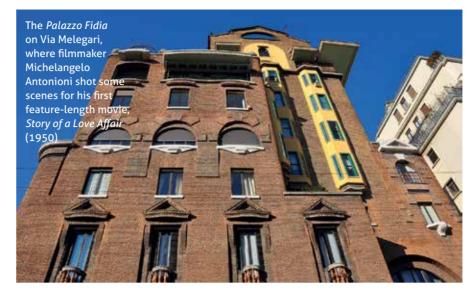

which was commissioned by the dictator's mistress and is now in the *Guggenheim Museum* in New York.

On the corner of Via Melegari and Via Serbelloni is a colourful, ornate Art Nouveau apartment building constructed in the late 1920s. Its asymmetric façade resembles a whipped cream cake with accents of colour between the red Lombardy brick, and at first glance each window and balcony looks different from the next. Despite its eclectic style, the building exudes a strange happiness, eliciting a smile from nearly all passersby. The building is also on the must-see list for cinemaphiles, having been where Michelangelo Antonioni's first full-length film, Story of a Love Affair (1950), was filmed. The well known Neorealistic Italian actress Lucia Bosè played the lead, which was one of her first roles.