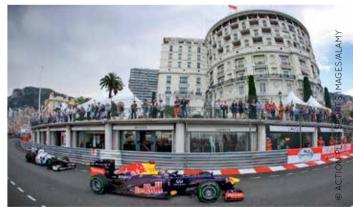

course is known for high driving speeds that have reached 305 km/h, with close to 60% of the race driven at full throttle. Maximum speed is reached on the front straight, which has seen some dramatic moments over the years. At the inaugural F1 race in 1991. Avrton Senna (BRA) and Nigel Mansell (GBR) fought tooth and nail for second place, racing side by side. Mansell eventually won the race, while Senna finished fifth.

barriers that line the track are just a few centimetres away from the cars. Three-time F1 world champion Nelson Piquet (BRA) described racing through Monte Carlo as similar to "trying to cycle round your living room", adding that for this reason. a victory in Monaco is worth two victories elsewhere.

One of the most difficult and fastest parts of the course is the famous



sums of money for tickets and expensive hotel rooms, it would never have made it onto the Formula 1 calendar for safety reasons. Driving on the difficult and dangerous course requires great skill and a cool head, as in some places the

tunnel section, involving a quick switch from daylight to darkness, then back to daylight again, demanding maximum concentration and skill from the drivers as they continue racing along the seaside promenade.



- Wooden floors
- Wooden terraces
- Glues and varnishes
- Oils and lacquers
- Natural paints
- Technical service



For 20 years, we have been a leading partner of architects, building companies and private homeowners.

We offer you all kinds of wooden floor coverings, as well as products for their installation and maintenance.



Whether you are p