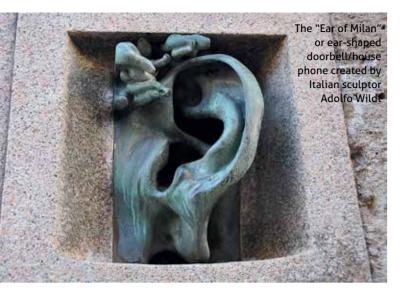

### An ear on a wall and pink flamingos

Right across from the Villa Necchi Campiglio, at Via Serbelloni 10, is a bizarre building that has become a tourist attraction thanks to its unusual ear-shaped doorbell/housephone. Here, the walls really do have ears! The "Ear of Milan" was created by Italian sculptor Adolfo Wildt (1868-1931), but has since been disconnected – too many people were activating it out of pure curiosity, making the inhabitants of the building quite weary. The ear is made of bronze and is an anatomically correct copy of the human body part. In his day, Wildt was guite well-known in local art circles as a virtuoso of marble, but today he is mostly remembered as legendary Italian painter and sculptor Lucio Fontana's teacher and the creator of a brutal bust of Mussolini,