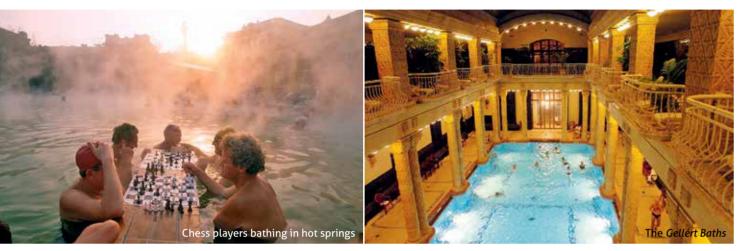

dral-like arches and stained-glass dome in the entrance hall are captivating, while the main bathing hall is a paradise of warmth, relaxation

#### OUTLOOK / TRAVEL

and striking symmetry, as testified to by the many film crews that have filmed here. The *Gellért* has also seen many famous people pass through its doors, including former US president Richard Nixon.

Lofty history and ornate décor notwithstanding, bathing at the *Gellért* is quite

the baths went towards maintaining a hospital in which the knights treated the sick and the poor.

Despite the popularity of spas in the country, the *Veli Bej*, like other water treatment centres, is entering a phase where it needs to appeal to the city's younger inhabitants, who are less inclined to sit in thermal water pools and soak away the



**THE** GELLÉRT HAS ALSO SEEN MANY FAMOUS PEOPLE PASS THROUGH ITS DOORS, INCLUDING FORMER US PRESIDENT RICHARD NIXON

down-to-earth. The retractable roof of the main pool and outdoor terrace make this a popular summer choice for regular Budapestians. Intimate, personalised baths, jacuzzis and pampering are also available for couples.

#### Turkish legacy

The restored original Turkish baths truly set Budapest aside as a destination for spas, and the *Veli Bej Baths (www.irgalmas.hu/veli-bej-furdo)* – also known as the *Császár Baths* – are a prime example. Built in 1574, they were taken over by the Knights Hospitaller of the Order of Saint John (*Ordo Hospitalarius*) in 1806. The income from day's troubles. Eszter Palotás, who worked as an architectural engineer during the *Veli Bej's* r